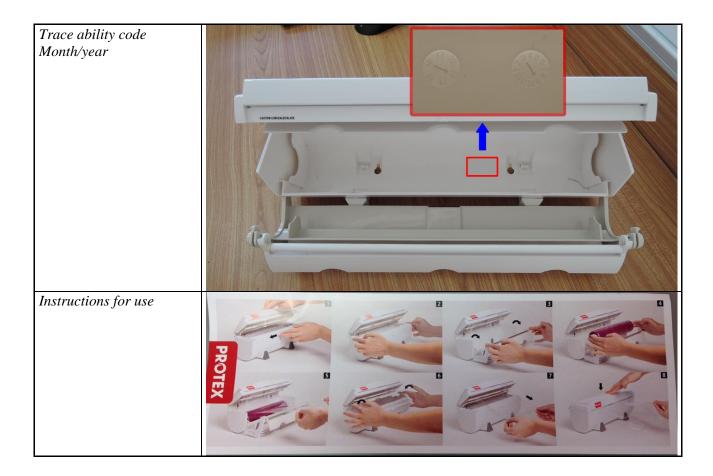

## TECHNICAL SPECIFICATION ITS PROTEX DISPENSERS

ITS confirms that the blade of this dispenser fulfils the requirements on materials used for articles or component of articles intended to come into contact with food as described in the following European legislation :

- Framework Regulation (EC) N°1935/2004
- · G.M.P Regulation (EC) N°2023/2006/ 1907/2006 EC and amendments,
- Regulation (EU) N°10/2011 and amendments

| CHARACTERISTICS                      | UNIT                                                                 |                                                  |                                                                                                                                |
|--------------------------------------|----------------------------------------------------------------------|--------------------------------------------------|--------------------------------------------------------------------------------------------------------------------------------|
| Color<br>Material                    |                                                                      |                                                  | White<br>PS                                                                                                                    |
| Dimensions incl. box<br>30cm<br>45cm | Cm                                                                   | LxBxH                                            | 37,8 x 15 x 11,3<br>53,5 x 15 x 11,3                                                                                           |
| Weight incl. box<br>30cm<br>45cm     | Gram                                                                 |                                                  | 978 +/- 5%<br>1285+/- 5%                                                                                                       |
| Weight excl. box<br>30cm<br>45cm     |                                                                      |                                                  | 826 +/- 5%<br>1080 +/- 5%                                                                                                      |
| Weight box                           | Gram                                                                 |                                                  |                                                                                                                                |
|                                      | DISPENSER                                                            |                                                  |                                                                                                                                |
| Look                                 |                                                                      | Cut foodwrap film and<br>aluminiumfoil smoothly. | No missing parts,<br>Missing teeth,<br>No broken teeth,<br>No deformation,<br>No color stains,<br>No cracks,<br>No oil stains. |
| Applications :<br>manual use         | The dispenser can be used to cut aluminiumfoil as well as clingfilm. |                                                  |                                                                                                                                |
| Warning:                             | Keep away from children, because of the sharp knife.                 |                                                  |                                                                                                                                |
| Optimal storage                      | Stock in a dry place, away from humidity and below 35°C.             |                                                  |                                                                                                                                |